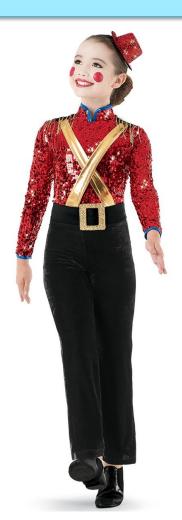

#### Gingersnaps

#### Choreographer: Nicole Madison Tights: Body Wrappers Style #C80 Color- BAT Shoes: NEW Pink Canvas Ballet Hair: High Bun

Includes: Mini top hat headband