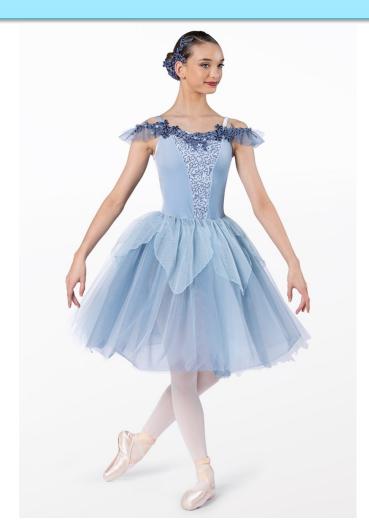

## Dream Fairy Choreographer: Lisa Groves Tights: Body Wrappers- Style #A80 Color- BAT

**Shoes:** Pink Canvas Ballet or Pointe Shoes

Hair: High Bun

Please purchase a crown to wear and a silver sequin wand. Information in the weekly emails