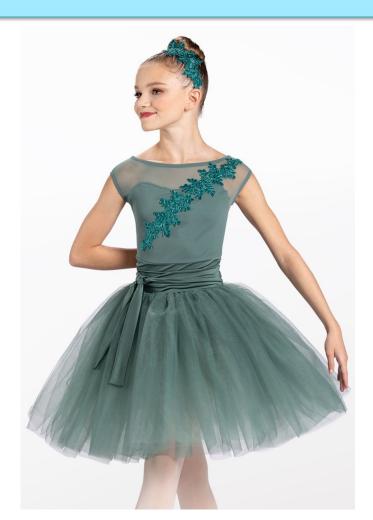

## Dream Fairy Choreographer: Lisa Groves Tights: Body Wrappers- Style #A80 Color- BAT

**Shoes:** Pink Canvas Ballet or Pointe Shoes

Hair: High Bun

Please purchase a crown to wear and a silver sequin wand. Information in the weekly emails