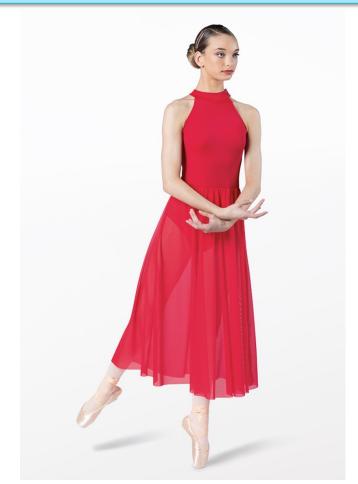

#### **Spanish Princess**

#### **Choreographer: Lisa Groves**

**Tights:** Body Wrappers- style #A80/C80 Color- BAT AND Capezio #3000/3000C Black Unseamed Fishnets

#### Shoes: Black 550 Character Shoes Hair: High Bun

Includes: Rose accessoriesnot shown here