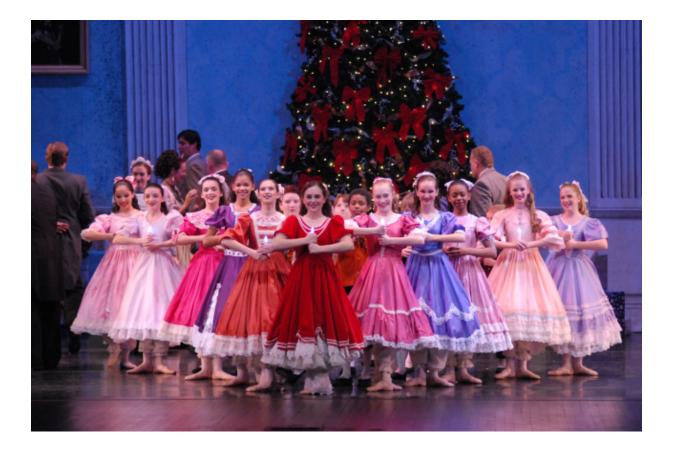

#### **Party Scene**

#### **Choreographer: Maggie Bailey**

Tights: Body Wrappers- style #A80/C80 Color- BAT

Shoes: NEW Pink Ballet Canvas or Leather (which ever you need for your other dances)

Hair: Clara, Clara's Friends & Little Party Girls: Curly ½ Up, ½ Down w/ matching bow Fritzi, Fritzi's Friends: Curled Pigtails w/ matching bows

Nicole Madison makes custom bows for \$9.00

Please email Nicole at j\_nmadison@yahoo.com to place your bow order, specify color needed. Make sure payment is made to the office or by Paypal (j\_nmadison@yahoo.com) by November 16<sup>th</sup>.