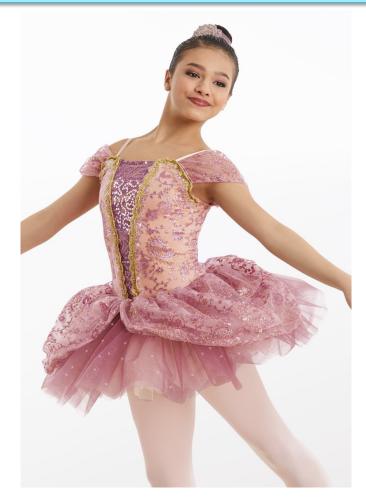

# Party Scene Ballerina Doll Choreographer: Nicole Madison Tights: Body Wrappers- style #A80 Color- BAT Shoes: Pink Canvas Ballet or Pointe Shoes Hair: High Bun

Please purchase a crown to wear. Information in the weekly emails