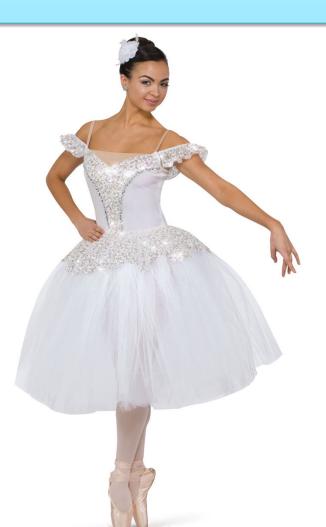

# Party Scene Ballerina Doll Choreographer: Nicole Madison Tights: Body Wrappers- style #A80 Color- BAT Shoes: Pink Canvas Ballet or Pointe Shoes Hair: High Bun

Please purchase a crown to wear. Information in the weekly emails