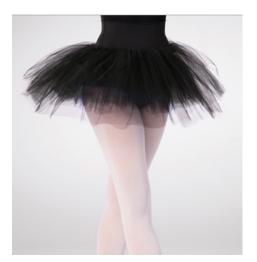

## Chinese Soloist Choreographer: Nicole Madison Tights: Body Wrappers Style #A80/C 80 Color- BAT Shoes: NEW Pink Canvas Ballet Hair: High Bun

Includes: Bun wrap

Fan will not be used

Cut pants off and will wear black tutu instead.