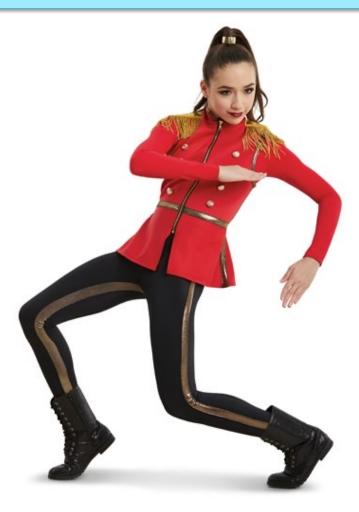

#### Russian

Choreographer: Payton Bailey Socks: TALL Black Shoes: SOLID Black Shirt: SOLID black long sleeve turtleneck Pants: SOLID black pants or leggings