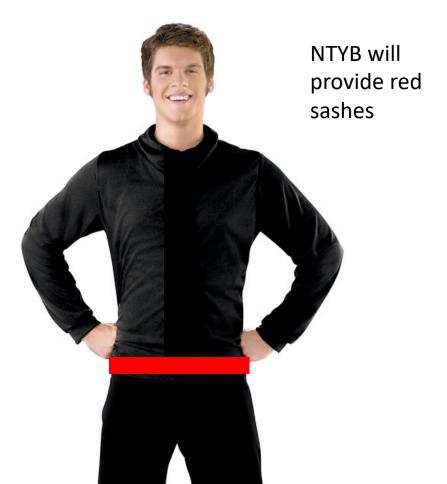

#### Russian

Choreographer: Payton Bailey Socks: TALL Black Shoes: SOLID Black Shirt: SOLID black long sleeve turtleneck Pants: SOLID black pants or leggings