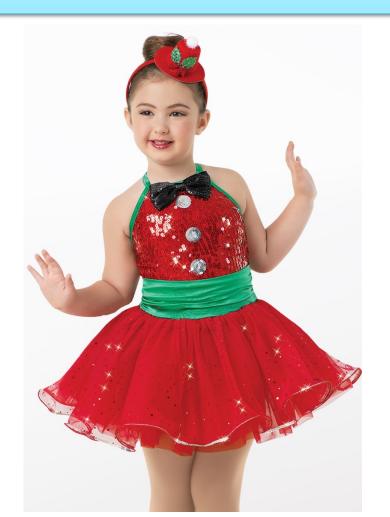

#### Gingersnaps

#### Choreographer: Nicole Madison Tights: Body Wrappers Style #C80 Color- BAT Shoes: NEW Pink Canvas Ballet Hair: High Bun

Includes: Mini top hat headband