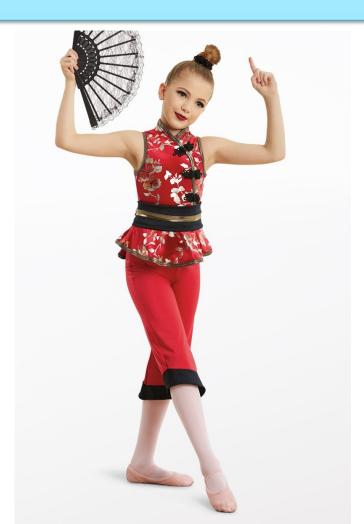

## Chinese Soloist Choreographer: Nicole Madison Tights: Body Wrappers Style #A80/C 80 Color- BAT Shoes: NEW Pink Canvas Ballet Hair: High Bun

Includes: Bun wrap

Fan will not be used

Cut pants off and will wear black tutu instead.

#### Choreographer: Nicole Madison Tights: Body Wrappers Style #A80/C 80 Color- BAT Shoes: NEW Pink Canvas Ballet Hair: High Bun

Includes: Bun wrap

Fan will not be used