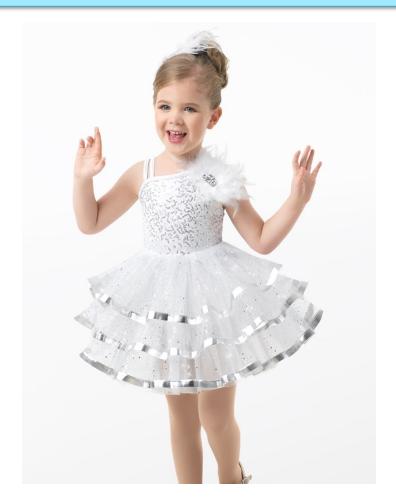

#### Choreographer: Nicole Madison Tights: Body Wrappers Style #C80 Color- BAT Shoes: NEW Pink Canvas Ballet Hair: High Bun

Includes: Mini top hat headband