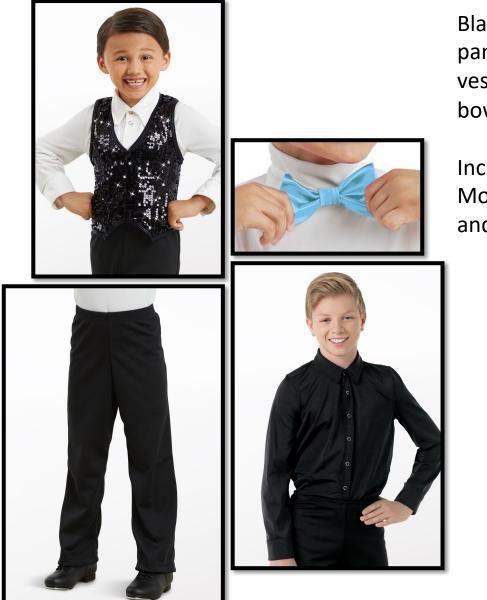

## Mouse Boys Choreographer: Lucke Alexandre Shoes: NEW Black Ballet Leather

Black shirt & pants, black vest, & black bowtie

Includes: Mouse ears and tail