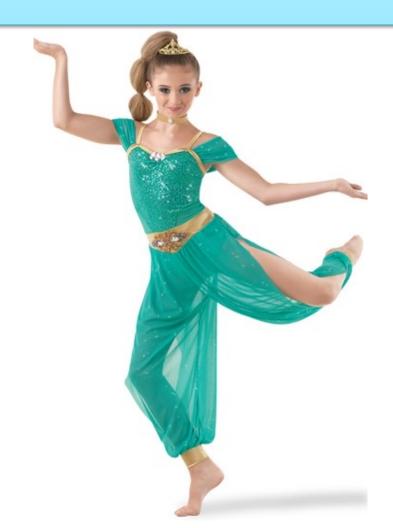

#### Arabian

Choreographer: Maggie Bailey Tights: None Shoes: None, will go barefoot Hair: High Bun

Includes: Tiara headdress & choker necklace Flowers-Corps & Demis Choreographer: Maddie Hill Tights: Body Wrappers- style #A80/C80 Color- BAT Shoes Corps: NEW Pink Canvas Ballet Shoes Shoes Demi: NEW Clean Pointe Shoes Hair: High Bun