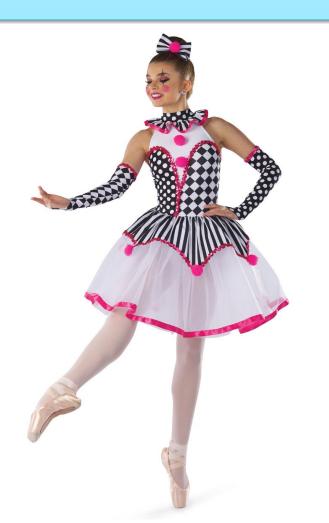

#### Party Scene Harlequin Doll

#### **Choreographer: Nicole Madison**

**Tights:** Body Wrappers- style #A80/C80 Color- BAT

Shoes: NEW Pink Canvas ballet shoes or NEW clean pointe shoes

Hair: High Bun

Includes: Arm cuffs, neck choker, & hair bow