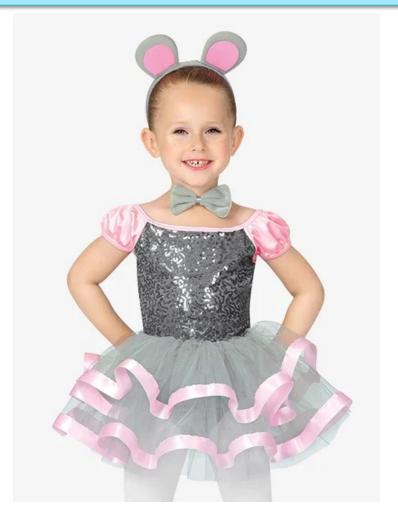

#### Mice

#### Choreographer: Lucke Alexandre Tights: Body Wrappers- style #C80 Color- BAT Shoes: NEW Pink Ballet Leather Hair: High Bun

Includes: Mouse ear headband & furry bowtie