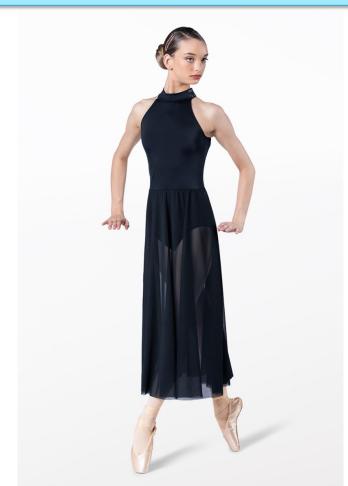

## Chinese Soloist Choreographer: Nicole Madison Tights: Body Wrappers Style #A80/C 80 Color- BAT Shoes: NEW Pink Canvas Ballet Hair: High Bun

Includes: Bun wrap

Fan will not be used

Cut pants off and will wear black tutu instead.