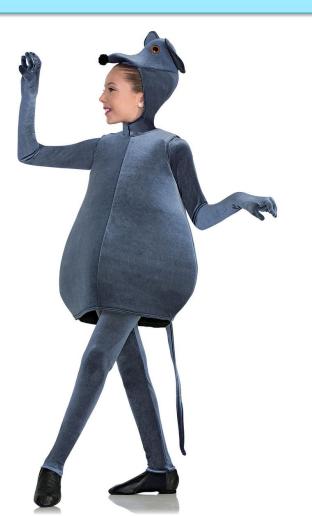

#### **Rat King**

Choreographer: Lucke Alexandre Tights: Body Wrappers- style #A80- color BLK Shoes: Black Slip On Jazz Hair: Low Bun so it can be worn under the hood