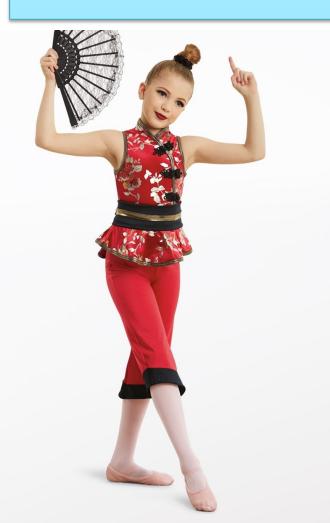

## Chinese Soloist Choreographer: Nicole Madison Tights: Body Wrappers Style #A80/C 80 Color- BAT Shoes: NEW Pink Canvas Ballet Hair: High Bun

Includes: Bun wrap

Fan will not be used

Cut pants off and will wear black tutu instead.

#### Choreographer: Nicole Madison Tights: Body Wrappers Style #A80/C 80 Color- BAT Shoes: NEW Pink Canvas Ballet Hair: High Bun

Includes: Bun wrap

Fan will not be used