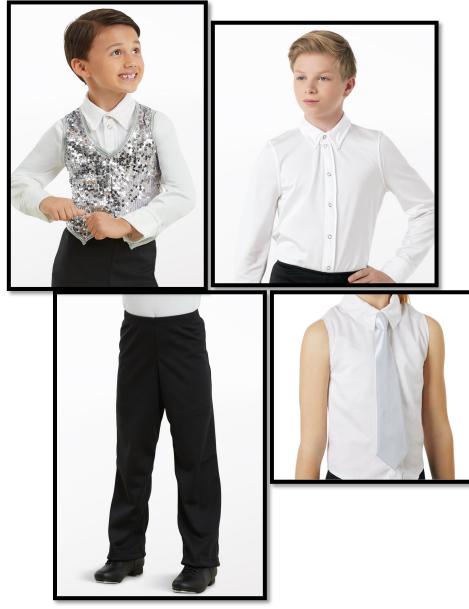

# Angel Boys Choreographer: Lisa Groves Shoes: NEW Black Leather Ballet

White shirt & black pants, silver vest, & white tie

Wings provided by NTYB