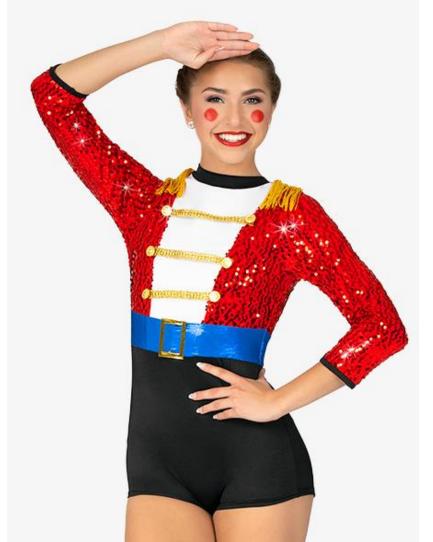

### **Soldier Doll**

**Choreographer: Nicole Madison** 

Tights: Body Wrappers- style #A80/C80 Color- BAT

**Shoes: Black Slip-On Jazz** 

Hair: High Bun

Pants or Tutu will be worn over unitard

If a BOY is cast, the costume will change