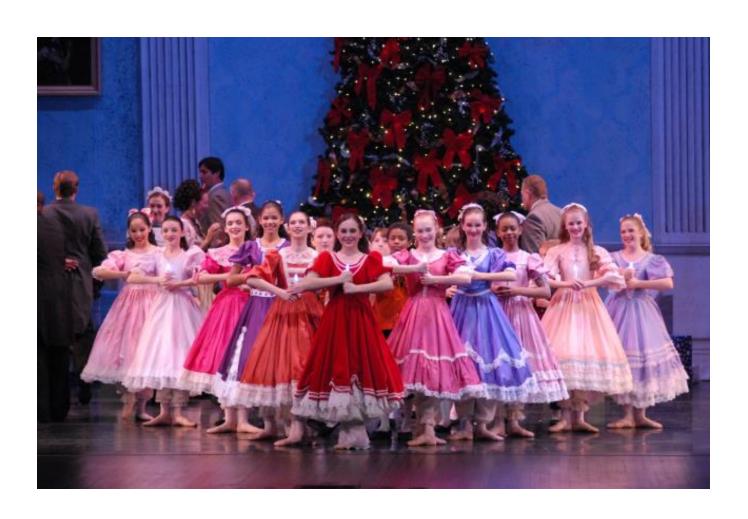

### **Party Scene**

**Choreographer: Maggie Bailey** 

Tights: Body Wrappers- style #A80/C80 Color- BAT

**Shoes: NEW Pink Ballet Canvas or Leather (which** 

you need for your other dances) ever

Hair: Clara, Clara's Friends & Little Party Girls: Curly ½ Up, ½ Down w/ matching bow

Fritzi, Fritzi's Friends: Curled Pigtails w/

matching bows

Nicole Madison makes custom bows for \$10.00. Please email Nicole at j\_nmadison@yahoo.com to place your bow order, specify color needed. Pay Nicole by Venmo at @nicole-madison6