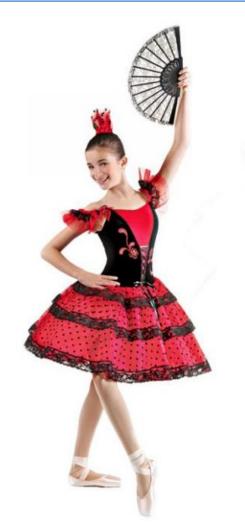

## **Spanish**

**Choreographer: Lisa Groves** 

Tights: Body Wrappers- style #A80/C80 Color- BAT

**Shoes: NEW Pink Canvas Ballet** 

Hair: High Bun

Includes: Rose accessories