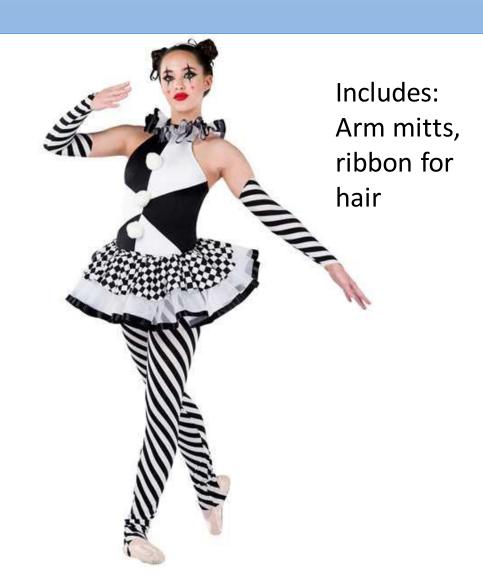

# **Harlequin Doll**

**Choreographer: Nicole Madison** 

**Tights:** Body Wrappers- style #A80/C80 Color- BAT

**Shoes: Black Slip-on Jazz Shoes** 