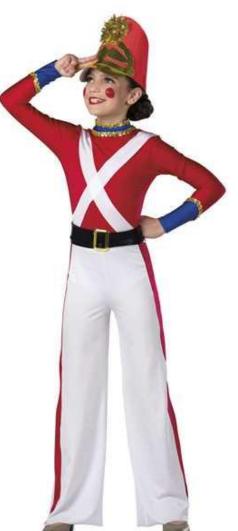

### **Soldiers**

**Choreographer: Brynne Shipman** 

Tights: Body Wrappers- style #A80/C80 Color- BAT

**Shoes: Black Slip-On Jazz** 

Hair: High Bun

Included: soldier hat

NTYB will provide guns for use during the show.