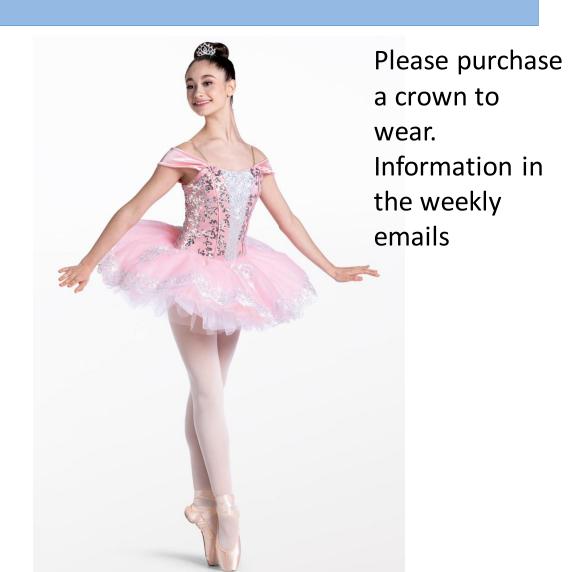

## **Dream Fairy**

**Choreographer: Brynne Shipman** 

Tights: Body Wrappers- Style #A80 Color- BAT

**Shoes:** Pink Canvas Ballet or Pointe Shoes

Hair: High Bun

Please
purchase a
crown to
wear.
Information in
the weekly
emails