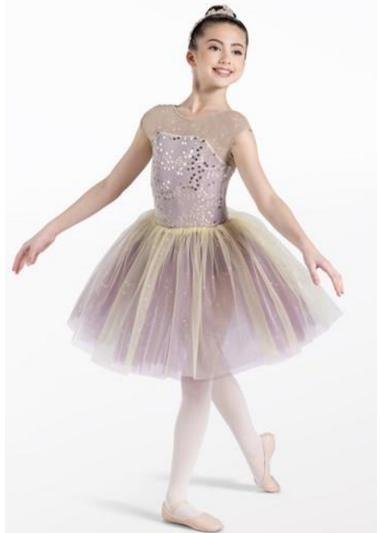

## **Dream Fairy**

**Choreographer: Brynne Shipman** 

Tights: Body Wrappers- Style #A80 Color- BAT

**Shoes:** Pink Canvas Ballet or Pointe Shoes

Hair: High Bun

Please
purchase a
crown to
wear.
Information in
the weekly
emails