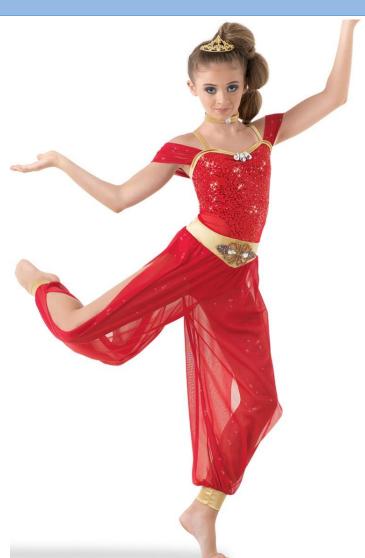

### **Arabian**

**Choreographer: Maggie Bailey** 

**Tights: None** 

Shoes: None, will go barefoot

Hair: High Bun

Includes:
Tiara
headdress
& choker
necklace