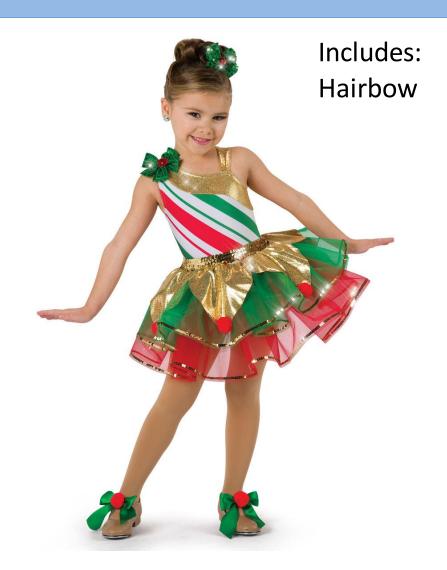

# Gingersnaps

**Choreographer: Nicole Madison** 

Tights: Body Wrappers Style #C80 Color- BAT

**Shoes: NEW Pink Canvas Ballet** 