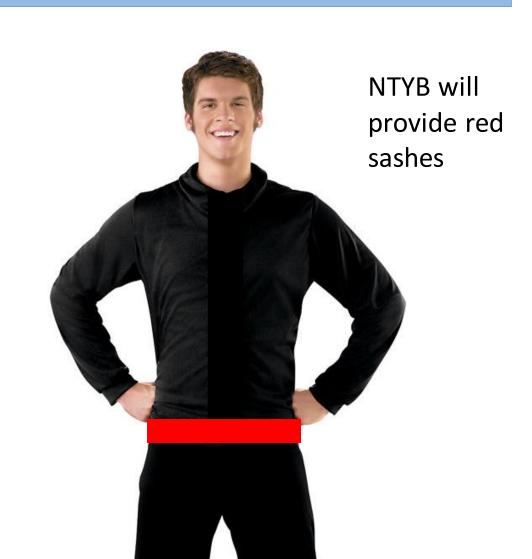

#### Russian

**Choreographer: Tiago Cruz** 

**Socks: TALL Black** 

**Shoes: SOLID Black** 

**Shirt: SOLID black long sleeve turtleneck** 

Pants: SOLID black pants or leggings