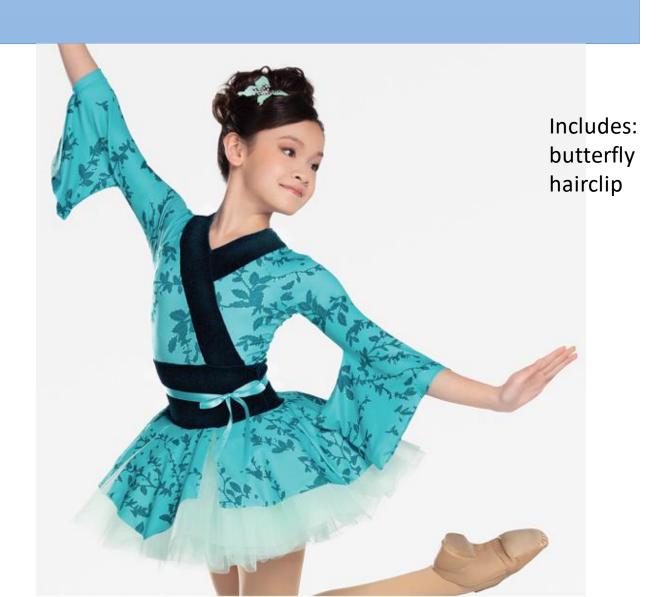

### Chinese

**Choreographer: Nicole Madison** 

**Tights:** Body Wrappers Style #A80/C 80 Color- BAT

**Shoes: NEW Pink Canvas Ballet** 