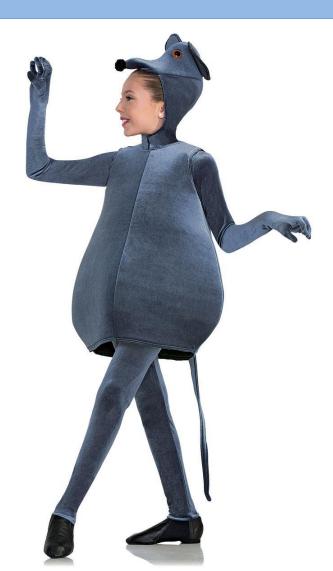

### Mice

**Choreographer: Brynne Shipman** 

Tights: Body Wrappers- style #C80 Color- BAT

**Shoes: NEW Pink Ballet Leather** 

Hair: High Bun

Includes: Mouse ear headband