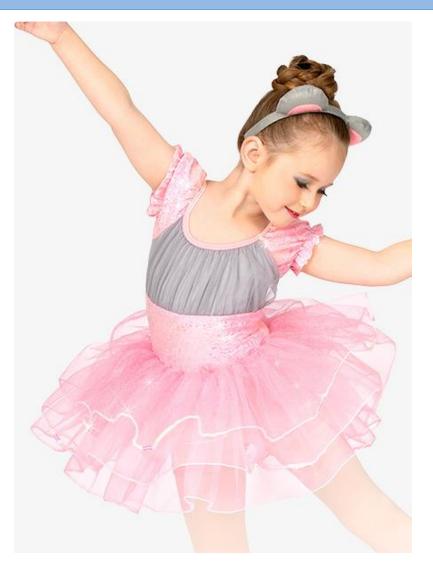

### Mice

**Choreographer: Brynne Shipman** 

Tights: Body Wrappers- style #C80 Color- BAT

**Shoes: NEW Pink Ballet Leather** 

Hair: High Bun

Includes: Mouse ear headband