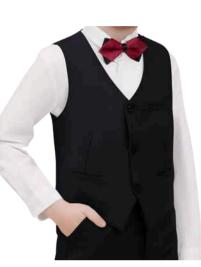

#### **CHOREOGRAPHER: SAVANNAH IRVIN**

Shoes: NEW Black Ballet or Jazz Shoes

**BOW TIE & VEST** 

BOW TIE & SUSPENDERS

WHITE BUTTON DOWN SHIRT

**BLACK KNICKERS** 

TALL WHITE SOCKS

BLACK BALLET SHOES