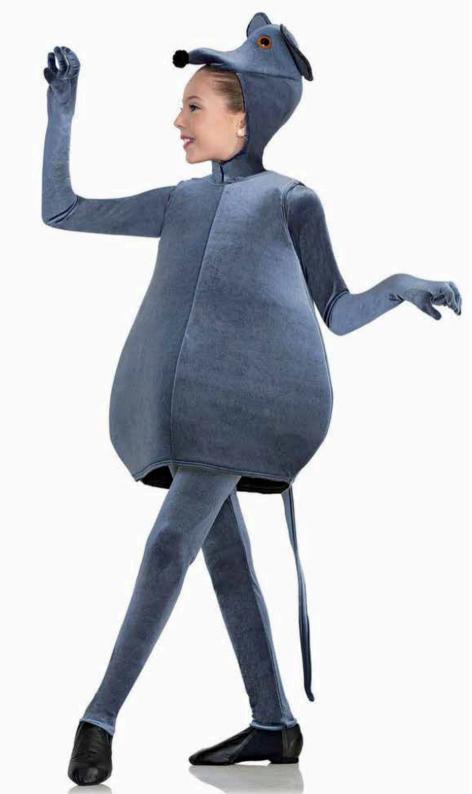

## MICE

#### **CHOREOGRAPHER: NATALIE CHAPMAN**

**Tights:** Body Wrappers - Style #C80 Color - BAT **Shoes:** NEW Pink Ballet Leather **Hair:** High Bun