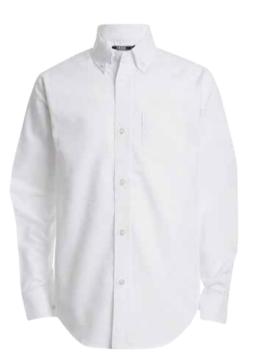

#### **CHOREOGRAPHER: SAVANNAH IRVIN**

Shoes: NEW Black Ballet or Jazz Shoes

**BOW TIE & VEST** 

BOW TIE & SUSPENDERS

WHITE BUTTON DOWN SHIRT

**BLACK KNICKERS** 

TALL WHITE SOCKS

BLACK BALLET SHOES