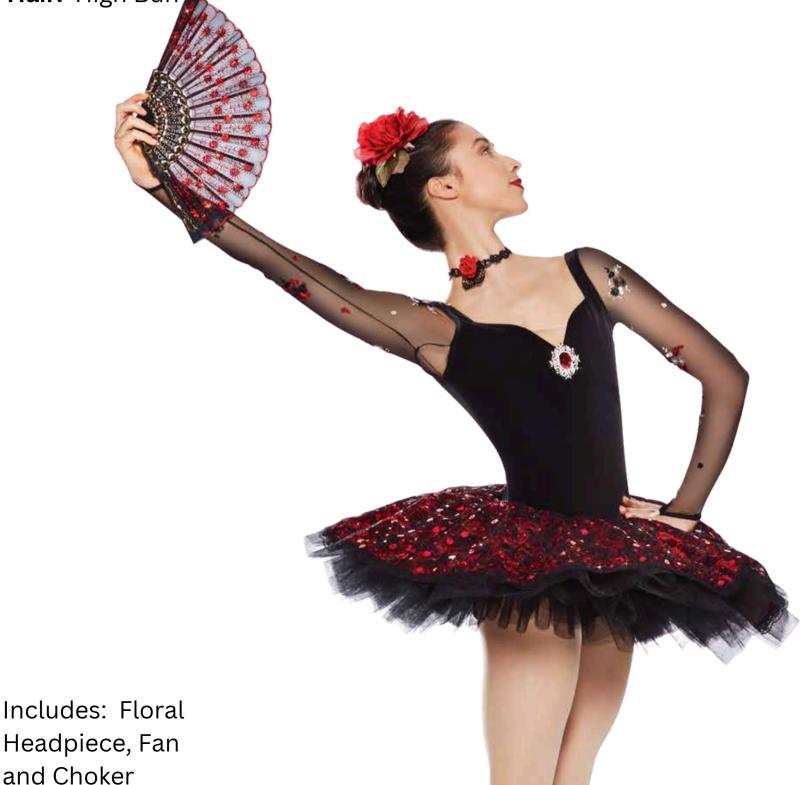

#### **SOLDIER DOLL** CHOREOGRAPHER: NICOLE MADISON

**Tights:** Body Wrappers - style#A80/C80 Color - BAT **Shoes:** Black Slip-On Jazz Shoes **Hair:** High Bun