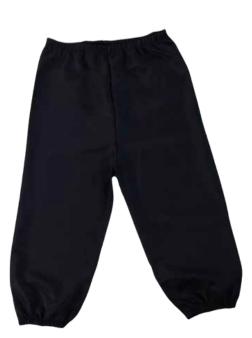

#### **CHOREOGRAPHER: SAVANNAH IRVIN**

Shoes: NEW Black Ballet or Jazz Shoes

**BOW TIE & VEST** 

BOW TIE & SUSPENDERS

WHITE BUTTON DOWN SHIRT

**BLACK KNICKERS** 

TALL WHITE SOCKS

BLACK BALLET SHOES