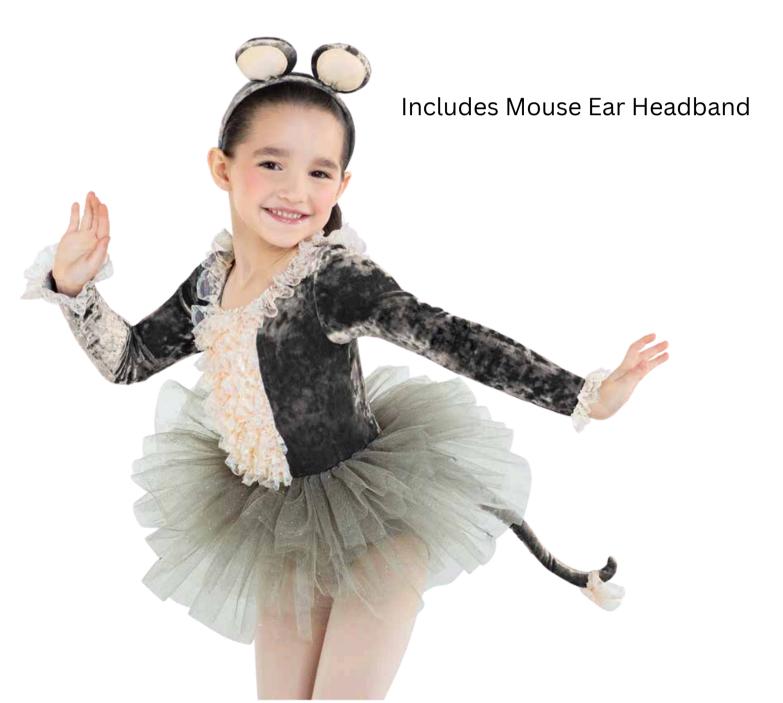

## MICE

#### **CHOREOGRAPHER: NATALIE CHAPMAN**

**Tights:** Body Wrappers - Style #C80 Color - BAT **Shoes:** NEW Pink Ballet Leather **Hair:** High Bun