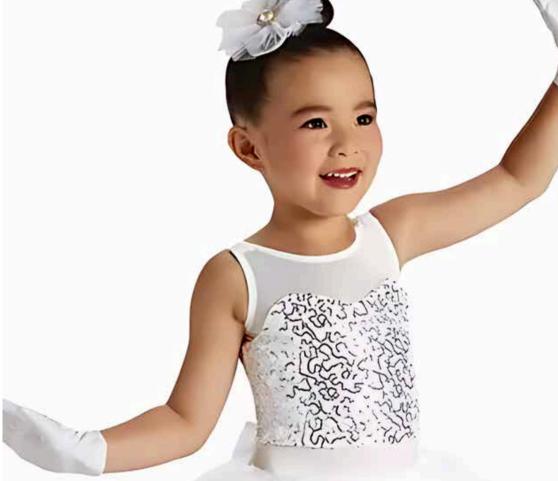

# **BALLERINA DOLL**

#### **CHOREOGRAPHER: NICOLE MADISON**

Tights: Body Wrappers-Style #A80/C80 Color - BAT Shoes: Pink Canvas Ballet Shoes or Pointe Shoes Hair: High Bun

Includes: Pearl Rhinestone Hair Clip

Please purchase a crown to wear. Information in the weekly.