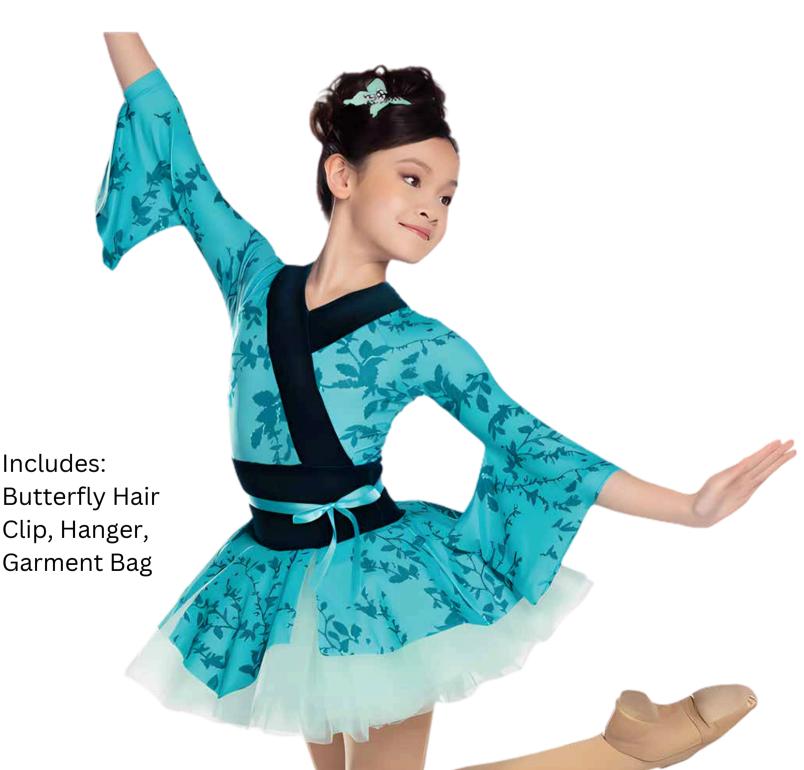

# CHINESE

#### **CHOREOGRAPHER: NICOLE MADISON**

**Tights:** Body Wrappers Style-#A80/C80 Color - BAT **Shoes:** NEW Pink Canvas Ballet **Hair:** High Bun