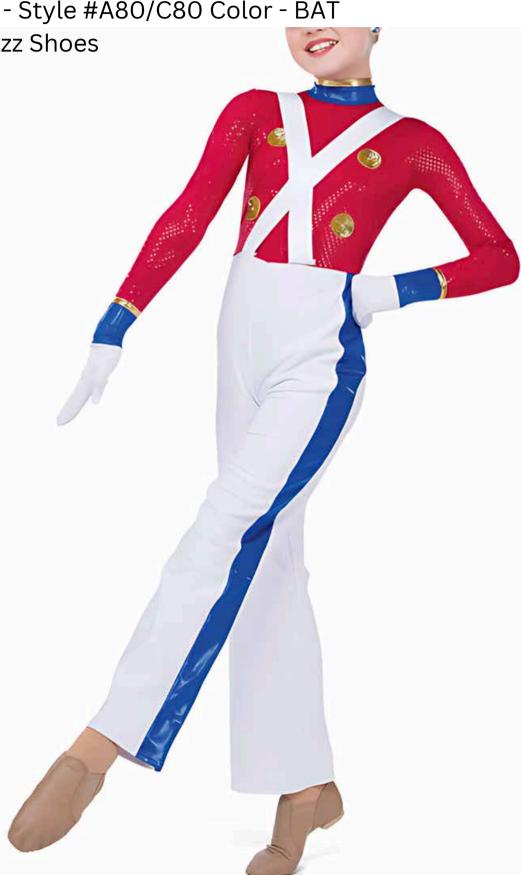

### **SOLDIERS CHOREOGRAPHER: NATALIE CHAPMAN**

Tights: Body Wrappers - Style #A80/C80 Color - BAT Shoes: Black Slip-on Jazz Shoes Hair: High Bun

Included: Scrunchee

No Gloves

NTYB Will provide toy guns for use during the show.