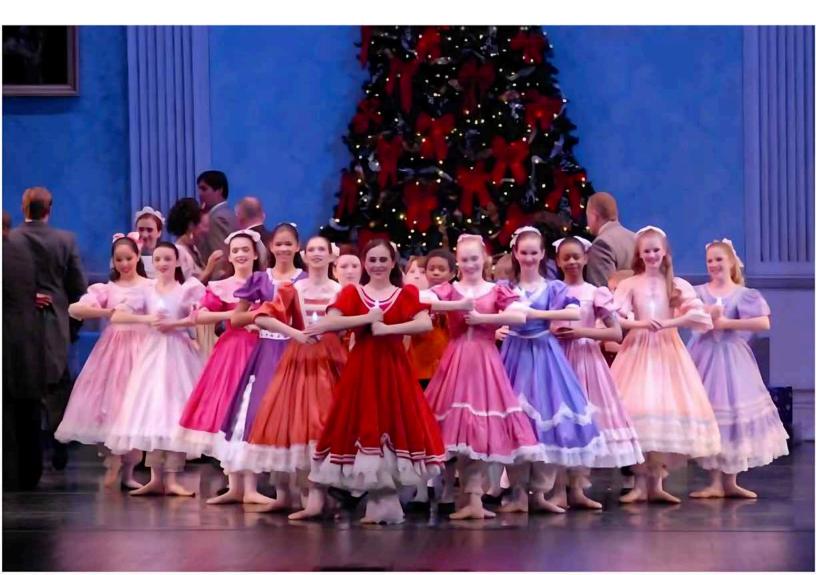

## PARTY SCENE

#### **CHOREOGRAPHER: SAVANNAH IRVIN**

Tights: Body Wrappers - Style #A80/C80 Color - BAT Shoes: NEW Pink Ballet Canvas or Leather (whichever you need for your other dances) Hair: Clara, Clara's Friends & Little Party Girls - Curly 1/2 up 1/2 Down with Matching Bow