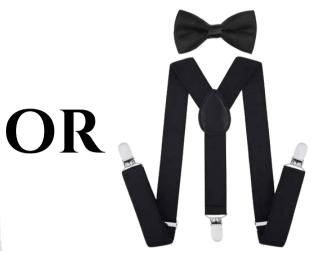

#### **CHOREOGRAPHER: SAVANNAH IRVIN**

Shoes: NEW Black Ballet or Jazz Shoes

**BOW TIE & VEST** 

BOW TIE & SUSPENDERS

WHITE BUTTON DOWN SHIRT

**BLACK KNICKERS** 

TALL WHITE SOCKS

BLACK BALLET SHOES