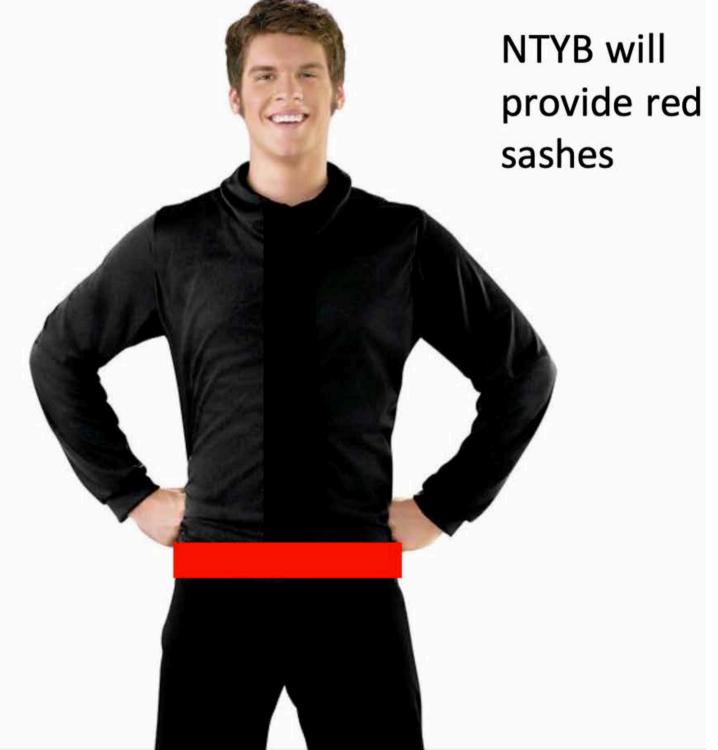

### **RUSSIAN** Choreographer: Gabi Sifuentes

Socks: TALL Black Shoes: SOLID Black Shirt: SOLID Black Longsleeve Turtle Neck Pants: SOLID Black Pants or Leggings