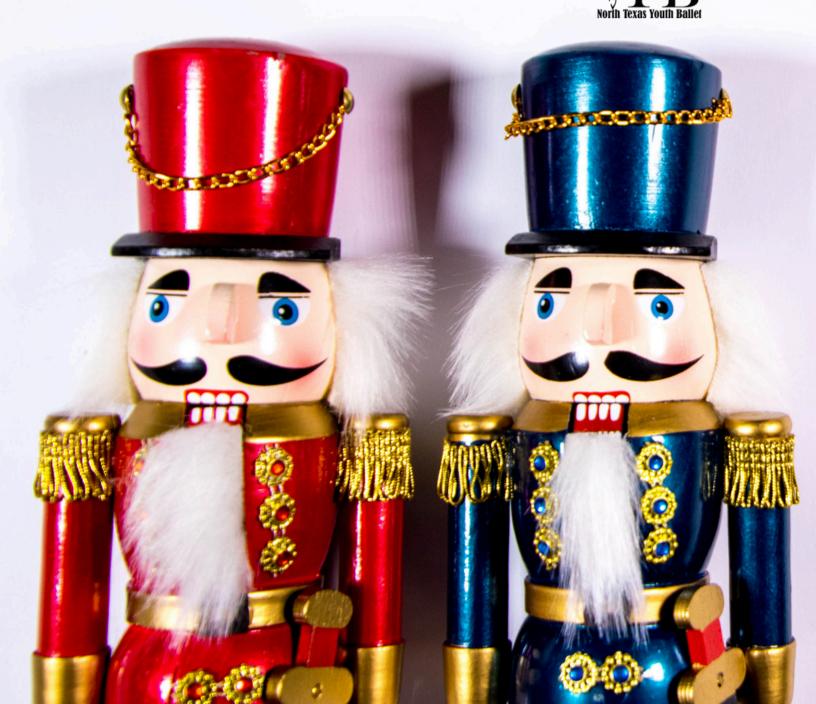

#### **SOLDIER DOLL** CHOREOGRAPHER: NICOLE MADISON

**Tights:** Body Wrappers - style#A80/C80 Color - BAT **Shoes:** Black Slip-On Jazz Shoes **Hair:** High Bun