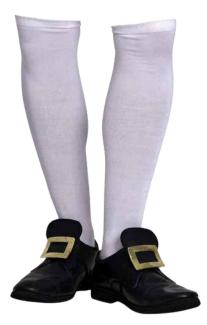

#### **CHOREOGRAPHER: SAVANNAH IRVIN**

Shoes: NEW Black Ballet or Jazz Shoes

**BOW TIE & VEST** 

BOW TIE & SUSPENDERS

WHITE BUTTON DOWN SHIRT

**BLACK KNICKERS** 

TALL WHITE SOCKS

BLACK BALLET SHOES